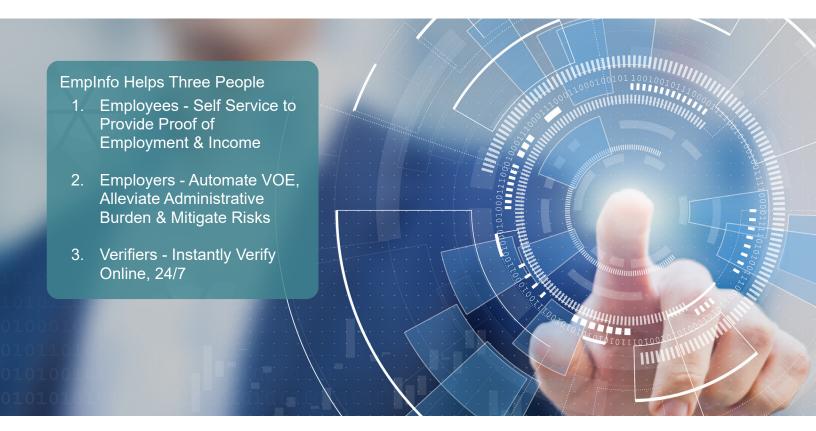

**PayNW's direct connection to EmpInfo** automates the employment verification process to help your employees in their life-changing events, while safeguarding their privacy, and saving you time & money.

## With EmpInfo, managers can:

- Eliminate the administrative burden and standardize processes for responding to employment and income verifications.
- Reduce risk and liability for the company
- Provide a quick, efficient, and an improved experience for employees
- Verify information 24/7/365 through our secure server and mobile platform